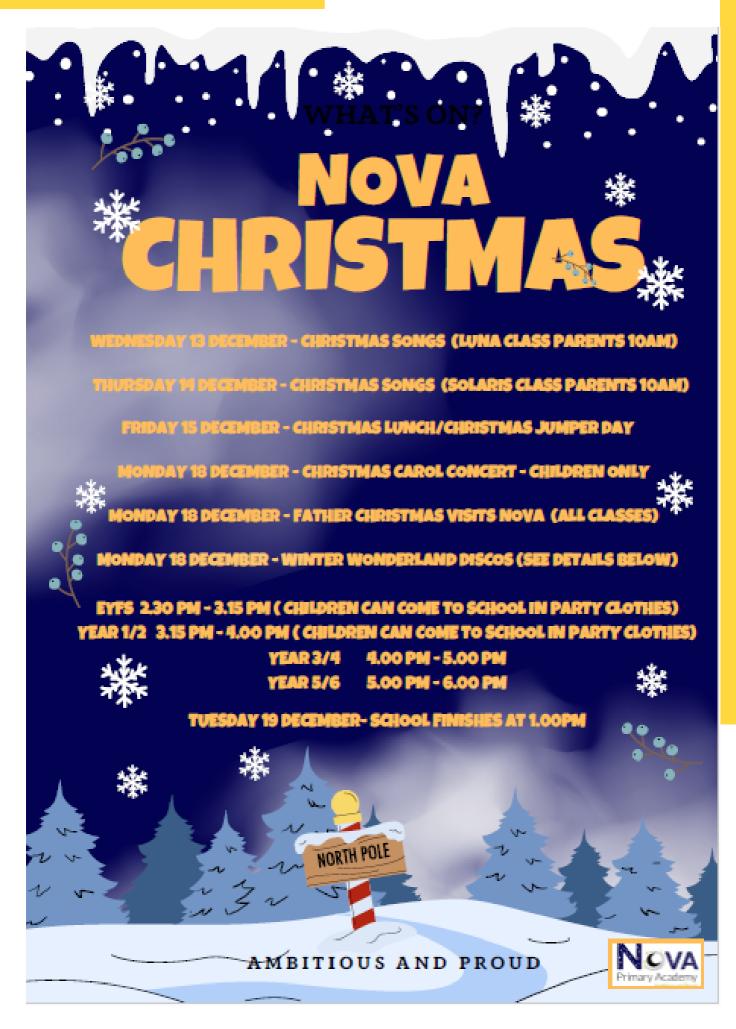

Please see below for all the Christmas activities we have planned. Christmas trees in the school will be up by Monday December 4. We are all looking forward to time in school to celebrate all the hard work of children and staff during the Autumn term. The weather is definitely changing so all children need a warm coat in school every day please.