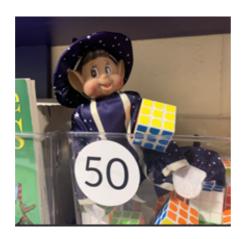

We have a new member of the school, just for December. Sparkle, the Christmas Elf has been causing mischief everywhere. He has been in the Dojo shop, eating lots of chocolates and climbing on rockets.