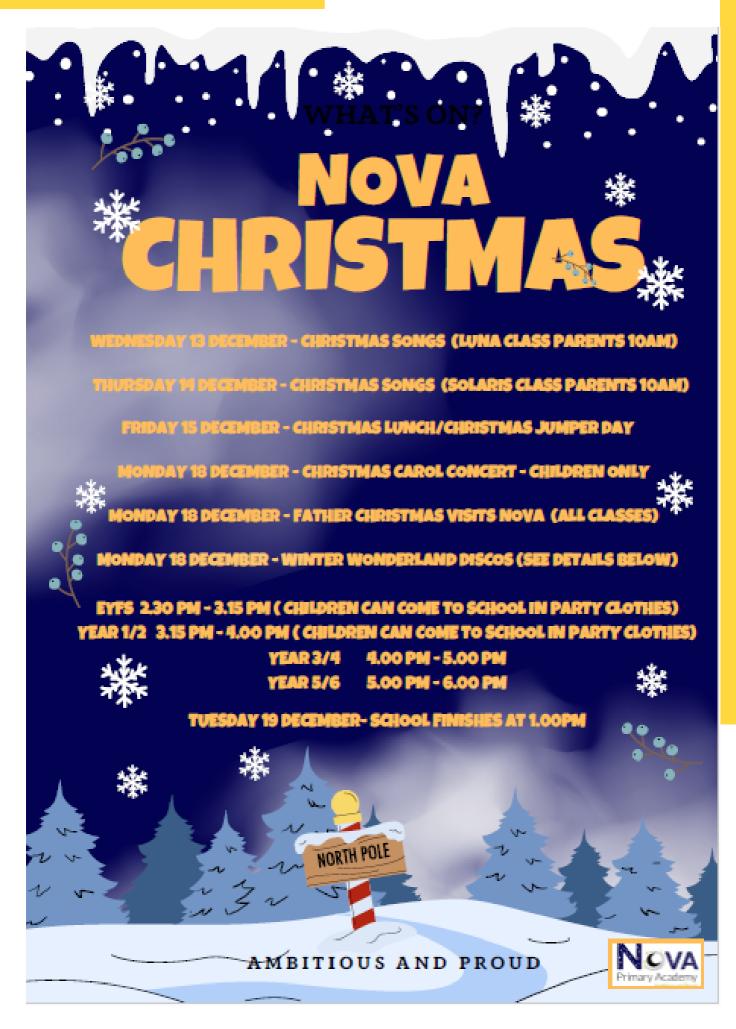

A reminder below of the event over the last seven days in school. School finishes for all children at 1pm on Tuesday 19 December