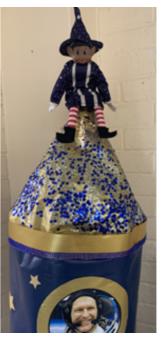

We have a new member of the school, just for December. Sparkle, the Christmas Elf has been causing mischief everywhere. He has been in the Dojo shop, eating lots of chocolates and climbing on rockets.