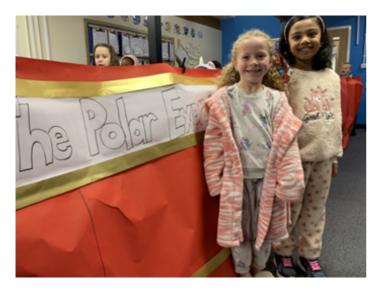

Yesterday, Year 2 had a Polar Express Day and the classrooms were turned into trains and the children climbed aboard in their pyjamas and enjoyed stories and hot chocolate. Throughout the day, the children made notes and collected vocabulary and this will support them writing a magical Christmas story.