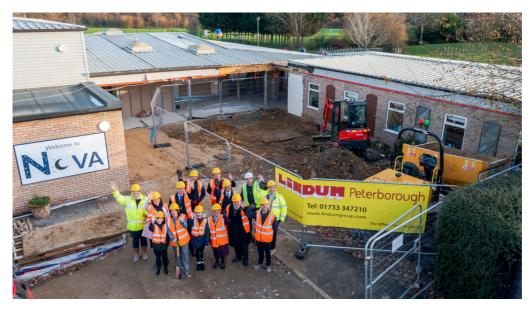

On Wednesday 19 November, there was an official opening of the Nova building work. Nova staff were joined by builders, architects, the Trust CEO and the Deputy Mayor of Peterborough, Judy Fox and her consort, John Fox. Our Year 6 School Councillors Josh and Natalia joined the event and have written about it below.

### Wednesday 30 November

The Year 6 School Councillors met the Mayor of Peterborough and Dr Young who is the CEO of PKAT Trust at the Nova building site. This was great fun as we got to see all the old spaces as well as the new ones. We both had to put on a hard hat and a high vis jacket. We had to be careful because of all the building work and wires. We talked about where all the new rooms were going to be like Mrs McGonigle's office and the main office. At the end they took photographs using a drone and this was amazing and a surprise