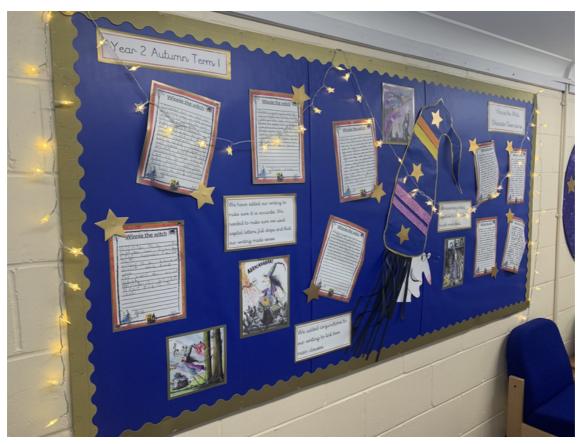

Year 2 have been writing character descriptions about Winnie the Witch. The writing is so amazing and everyone who sees the display of high-quality work is so impressed with them

Year 3 have completed their History Unit on the Stone Age to Iron Age and will be visiting Flag Fen later in the term to find evidence of these periods of history in Peterborough.